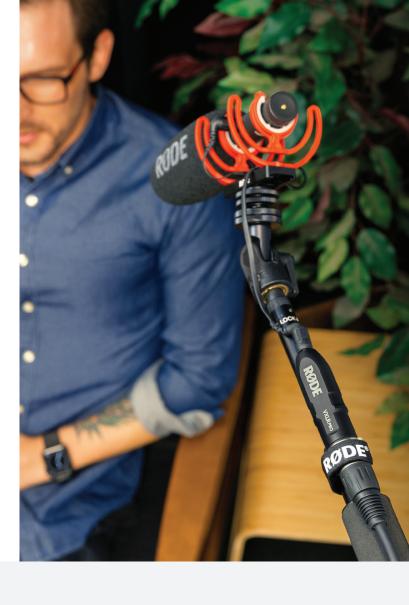

# **VXLR**PRO

TRANSFORMER-BALANCED 3.5MM TRS TO XIR ADAPTOR

The VXLR Pro is a 3.5mm female TRS mini-jack to male XLR adaptor for connecting RØDE on-camera microphones such as the VideoMic NTG to devices with an XLR input. It features a transformer to balance the signal, making it ideal when using long cable runs. It also converts 12-48V phantom power to 4V plug-in power, allowing microphones like the VideoMicro and VideoMic GO to receive power from XLR devices, and features a locking connector for added security.