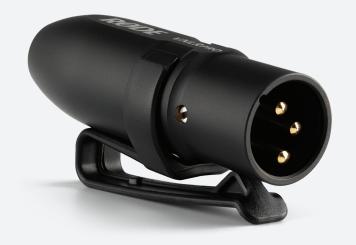

# **VXLR**PRO

TRANSFORMER-BALANCED 3.5MM TRS TO XIR ADAPTOR

The VXLR Pro is a 3.5mm female TRS mini-jack to male XLR adaptor for connecting RØDE on-camera microphones such as the VideoMic NTG to devices with an XLR input. It features a transformer to balance the signal, making it ideal when using long cable runs. It also converts 12-48V phantom power to 4V plug-in power, allowing microphones like the VideoMicro and VideoMic GO to receive power from XLR devices, and features a locking connector for added security.

### WHAT'S IN THE BOX

VXLR PRO