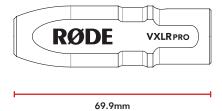

### MECHANICAL SPECIFICATIONS

| Weight (grams):           | 84                                         |
|---------------------------|--------------------------------------------|
| Dimensions (millimetres): | Length: 69.9<br>Width: 20<br>Depth: 21     |
| Compatible Products:      | VideoMic NTG                               |
|                           | • Wireless GO                              |
|                           | <ul> <li>VideoMic</li> </ul>               |
|                           | <ul> <li>VideoMicro</li> </ul>             |
|                           | <ul> <li>VideoMic Pro</li> </ul>           |
|                           | <ul> <li>VideoMic Pro+</li> </ul>          |
|                           | <ul> <li>VideoMic GO</li> </ul>            |
|                           | • HS2                                      |
|                           | <ul> <li>RØDELink Filmmaker Kit</li> </ul> |
|                           | • SmartLav+                                |

### DIMENSIONS

#### FRONT VIEW

SIDE VIEW

(when used with SC3 adaptor)

• PG2-R

21mm